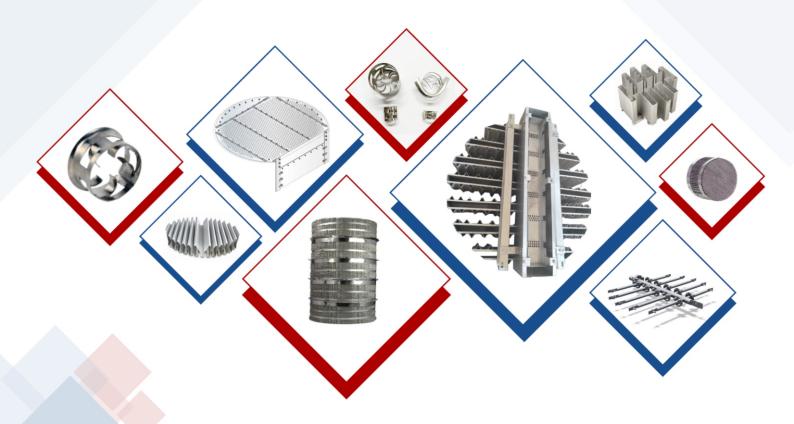

### **Structured Packing**

- CHSP Sheet Metal Packings
- CHSP High Capacity Packings
- CHSP Wire mesh Packings
- CHSP Grid Packings
- CHSP Lab Packings

#### **Random Packing**

- Pall Ring
- MTP Saddle
- Metal Cascade Mini Ring
- Metal Rashig Ring
- Special Rashig Ring