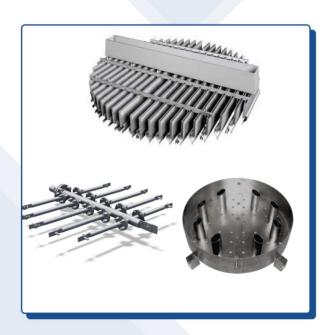

## Trays & Internals

- CHSP Sieve Trays
- CHSP Bubble Cap Tray
- CHSP Fixed Valve Tray
- CHSP Float Valve Tray