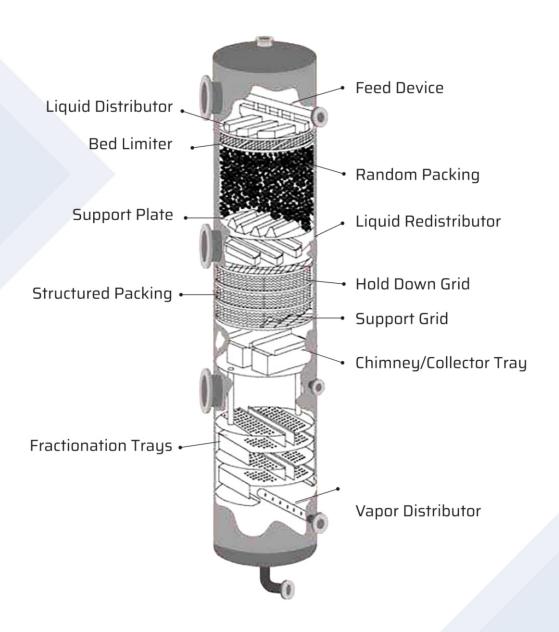

### **Structured Packing**

- CHSP Sheet Metal Packings
- CHSP High Capacity Packings
- CHSP Wire mesh Packings
- CHSP Grid Packings
- CHSP Lab Packings

#### **Random Packing**

- Pall Ring
- MTP Saddle
- Metal Cascade Mini Ring
- Metal Rashig Ring
- Special Rashig Ring

## Trays & Internals

- CHSP Sieve Trays
- CHSP Bubble Cap Tray
- CHSP Fixed Valve Tray
- CHSP Float Valve Tray

### **Liquid Distributors**

- CHSP Channel Type Distributor
- CHSP Splash Plate Distributor
- CHSP Trough Distributor
- CHSP Pipe-arm Distributor
- CHSP Spray Distributor
- CHSP Pan Type Distributor

## **Liquid Collectors**

- CHSP Flange Type Collector
- CHSP Vane Type Liquid Collector
- CHSP Chimney Type Collector

# **Packing Support**

- CHSP Grid Support
- CHSP Multibeam Support